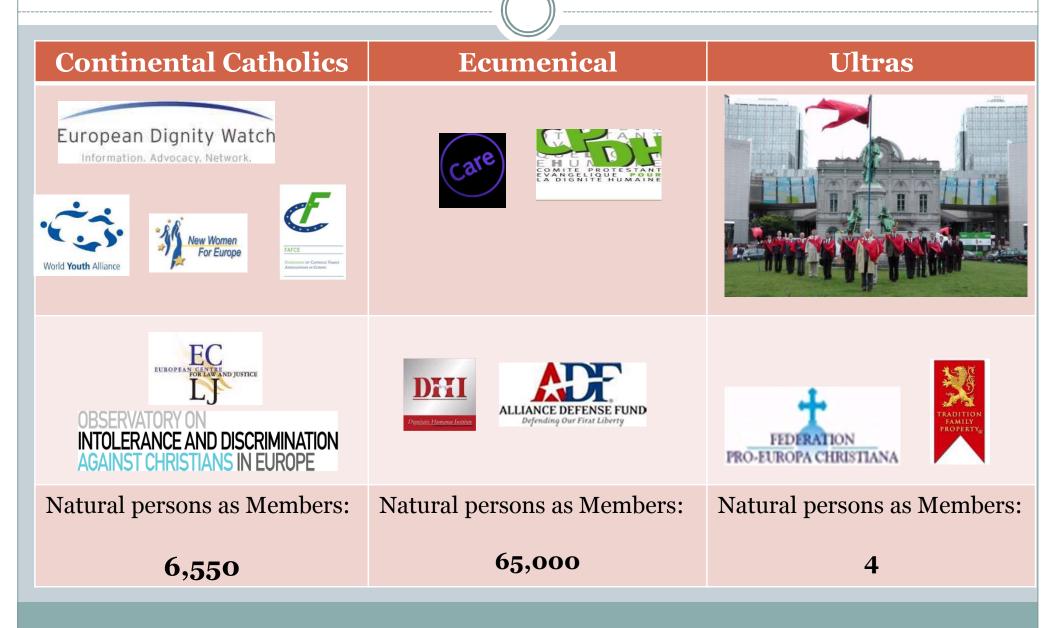

## European Opposition: 3 families & 9 sub-categories

1. Continental Catholic Mainstream

Mainstream centre-right,
Catholic initiatives

Vatican centred, ecumenical initiatives

Catholic mainstream « Hard Right »

250 out of 490

2. Ecumenical Traditionalists

North European Catholics

Evangelical Protestants

Orthodox

130 out of 490

3. « Ultras »

Extremists
Political Parties

Traditionalist
Catholics
(incl. old Military Religious Orders)

Tradition, Family and Property (TFP)

110 out of 490

# 1. Continental Catholics: Key Organisations

| ECLJ:<br>European Centre for<br>Law and Justice                                     | Human Dignity<br>Watch                                      | FAFCE: Féderation<br>de Familles<br>Catholiques en<br>Europe | Observatory on Intolerance and Discrimination against Christians |  |
|-------------------------------------------------------------------------------------|-------------------------------------------------------------|--------------------------------------------------------------|------------------------------------------------------------------|--|
| EUROPEAN CENTRE LAW AND JUSTICE                                                     | European Dignity Watch<br>Information. Advocacy. Network.   | FASCE  FINANCIAL OF CATHOLIC FILMON ASSOCIATIONS IN ELEGON   |                                                                  |  |
| Founded 1998 by US<br>Rev. Pat Robertson                                            | Est. In Brussels 2010                                       | Co-located with COMECE                                       | Fake organisation                                                |  |
| Grégor Puppinck                                                                     | gor Puppinck Sophia Kuby<br>(daughter of<br>Gabrielle Kuby) |                                                              | Gudrun Kugler                                                    |  |
| <ul><li>One of Us</li><li>Present at Council of Europe, ECHR</li><li>LMPT</li></ul> | - European<br>Advocacy<br>Academy                           | Collective Complaint V. Sweden on C.O.                       | - Annual report on discrimination against Christians             |  |